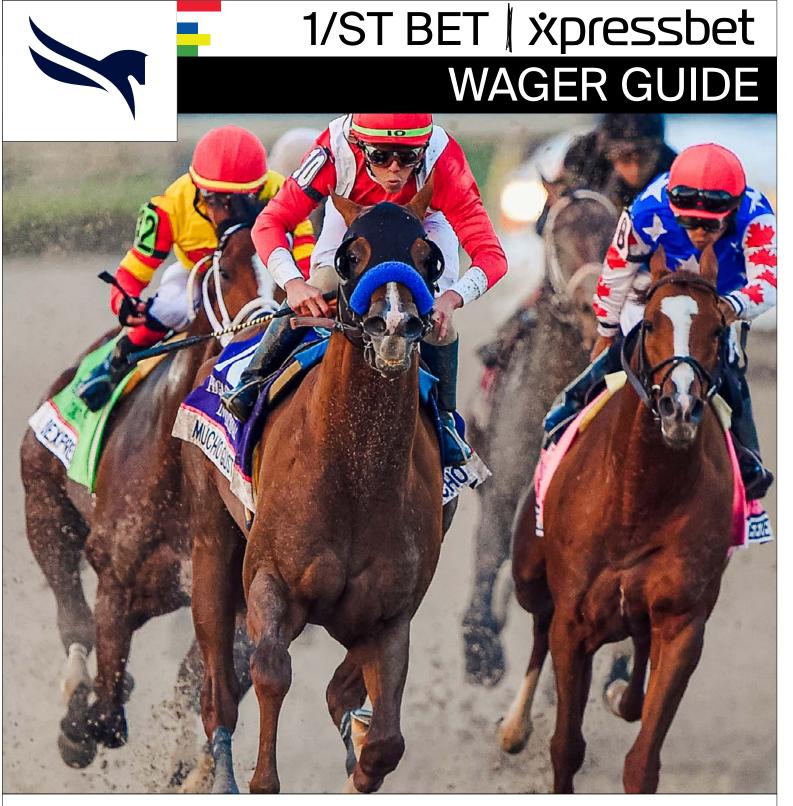

PEGASUS WORLD CUP

JAN23/2021

GULFSTREAM

PARK

# PEGASUS WORLD CUP

## **NEED-TO-KNOW**

HOST SITE: Gulfstream Park // Hallandale Beach, FL

RACE DATE: Saturday, January 23, 2021

FIRST RACE POST TIME: 11:40 A.M. ET PEGASUS WORLD CUP TURF POST: 4:59 P.M. ET PEGASUS WORLD CUP POST: 5:44 P.M. ET